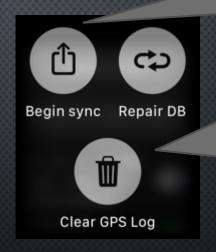

FORCE PRESS MENU

FORCE SYNC OF GPS
LOGS IS NORMALLY
NOT NEEDED. IF LOGS
ARE MISSING ON
IPHONE THIS MAY
HELP.

REPAIR DB IS
NORMALLY NOT
NEEDED. GPS LOGS
WILL BE CLEARED
FROM WATCH AFTER
1 WEEK OR AFTER
SYNC WITH IPHONE.