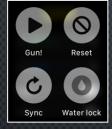

FORCE PRESS MENU

GO BACK TO AND OLD COUNTDOWN

BEGIN A NEW COUNTDOWN

SYNC TO THE CLOSEST MINUTE

0:39 => 1:00

2:23 => 2:00

## STARTING A NEW COUNTDOWN - QUICK AND WET

MAIN TIMER SCREEN

TAP 3 TIMES WITHOUT
PUSHING SCREEN
SIDEWAYS TO START A
NEW COUNTDOWN

SPIN 3 TIMES QUICKLY
UP AND DOWN TO
START A NEW
COUNTDOWN

3

THE QUICKEST WAY TO START A COUNTDOWN:

3-TAP

WATER ON WATCH MAY CAUSE TOUCHES TO BE MISINTERPRETED: USE CROWN!