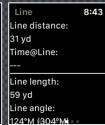

### STARTING LINE

DISTANCE TO START LINE

Estimated
Countdown
SECONDS
WHEN
CROSSING
LINE

Compass Heading to Wind if line is perfect START LINE SCREEN

:44

Line 8:43
Line distance:
31 yd
Time@Line:
--Line length:
59 yd
Line angle:

124°M (304°M)

124°M (304°M) Line Perpendicular: 214°M

. . . . . . . . .

FORCE PRESS MENU

Set Start RC

Set Start Pin

SET THE RACE
COMMITTE
LINE END AT
CURRENT
LOCATION

SET THE PIN LINE END AT CURRENT LOCATION