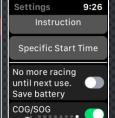

# WATCH SETTINGS

| 955                                                                                      |                               |      | 888 |
|------------------------------------------------------------------------------------------|-------------------------------|------|-----|
| W                                                                                        | ettings<br>atch built-<br>GPS | 8:51 |     |
| Save GPS Log<br>(required for<br>COG /SOG Log)                                           |                               |      |     |
| Magnetic<br>Heading                                                                      |                               |      | 2   |
| Sessions to sync: 0(49) 9)                                                               |                               |      |     |
| Race Master Build: 232 Gold Subscription Phone nearby Current magnetic declination: 030° |                               |      |     |
|                                                                                          | Press for menu                |      |     |
|                                                                                          |                               | •    |     |

FORCE PRESS MENU

FORCE SYNC OF GPS
LOGS IS NORMALLY
NOT NEEDED. IF LOGS
ARE MISSING ON
IPHONE THIS MAY
HELP.

REPAIR DB IS
NORMALLY NOT
NEEDED. GPS LOGS
WILL BE CLEARED
FROM WATCH AFTER
1 WEEK OR AFTER
SYNC WITH IPHONE.