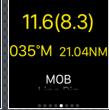

VELOCITY MADE GOOD (VMG)

INSTANT VMG

Bearing and

DISTANCE TO MARK

SET ACTIVE
MARK HERE

Dampened (Slow) VMG TIP: SET A "MAKE BELIEVE" MARK 10NM IN DIRECTION OF WIND

-11.6(8.3) 035°M 21.04NM MOB Project

Project mark 229 1.40NN Line RC Windward Downwind Project a REMOTE MARK

USE THE VMG PAGE AFTER YOU HAVE SET A MARK

SETTING DISTANCE TO 0 IS POSSIBLE (DROP MARK)