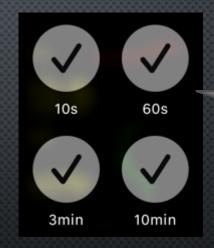

# SPEED & COURSE OVER GROUND (GPS)

MAIN TIMER SCREEN

FORCE PRESS MENU

THE GPS BASED

SPEED OVER GROUND

THE GPS BASED

COURSE OVER GROUND

SELECT THE DURATION
OF THE GRAPHS