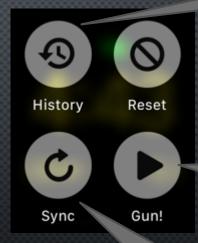

FORCE PRESS MENU

GO BACK TO AND OLD COUNTDOWN

BEGIN A NEW COUNTDOWN

SYNC TO THE CLOSEST MINUTE

0:39 => 1:00

2:23 => 2:00

FORCE PRESS MENU

FORCE SYNC OF GPS
LOGS IS NORMALLY
NOT NEEDED. IF LOGS
ARE MISSING ON
IPHONE THIS MAY
HELP.

REPAIR DB IS
NORMALLY NOT
NEEDED. GPS LOGS
WILL BE CLEARED
FROM WATCH AFTER
1 WEEK OR AFTER
SYNC WITH IPHONE.