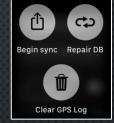

FORCE PRESS MENU

FORCE SYNC OF GPS
LOGS IS NORMALLY
NOT NEEDED. IF LOGS
ARE MISSING ON
IPHONE THIS MAY
HELP.

REPAIR DB IS
NORMALLY NOT
NEEDED. GPS LOGS
WILL BE CLEARED
FROM WATCH AFTER
1 WEEK OR AFTER
SYNC WITH IPHONE.