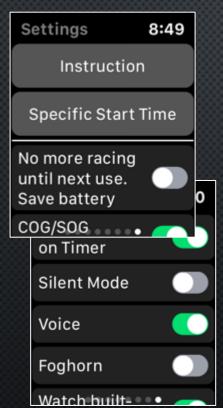

# WATCH SETTINGS

| 955                                                                                      |                               |      | 888 |
|------------------------------------------------------------------------------------------|-------------------------------|------|-----|
| W                                                                                        | ettings<br>atch built-<br>GPS | 8:51 |     |
| Save GPS Log<br>(required for<br>COG /SOG Log)                                           |                               |      |     |
| Magnetic<br>Heading                                                                      |                               |      | 2   |
| Sessions to sync: 0(49) 9)                                                               |                               |      |     |
| Race Master Build: 232 Gold Subscription Phone nearby Current magnetic declination: 030° |                               |      |     |
|                                                                                          | Press for menu                |      |     |
|                                                                                          |                               | •    |     |