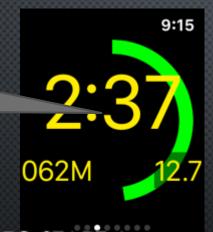

# WATCH MAIN TIMER SCREEN

MAIN TIMER SCREEN

9:15 2:37 062M 12.7

PAGE INDICATOR

Course Over

GROUND

SPEED OVER GROUND

.......