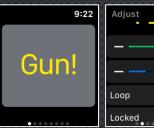

FORCE PRESS MENU

GO BACK TO AND OLD COUNTDOWN

BEGIN A NEW COUNTDOWN

SYNC TO THE CLOSEST MINUTE

0:39 => 1:00

2:23 => 2:00

# TIMER ADJUST

Adjust Seconds After Countdown Has Begun

ADJUST MINUTES

LOOP COUNTDOWN (CAN BE ENABLED AFTER START)

Lock and prevent Changes TIMER ADJUST SCREEN

FORCE PRESS MENU