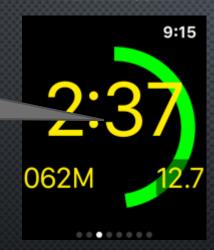

# SPEED & COURSE OVER GROUND (GPS)

MAIN TIMER SCREEN

FORCE PRESS MENU

THE GPS BASED

SPEED OVER GROUND

THE GPS BASED

COURSE OVER GROUND

SELECT THE DURATION
OF THE GRAPHS