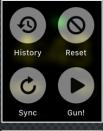

FORCE PRESS MENU

FORCE SYNC OF GPS
LOGS IS NORMALLY
NOT NEEDED. IF LOGS
ARE MISSING ON
IPHONE THIS MAY
HELP.

REPAIR DB IS
NORMALLY NOT
NEEDED. GPS LOGS
WILL BE CLEARED
FROM WATCH AFTER
1 WEEK OR AFTER
SYNC WITH IPHONE.