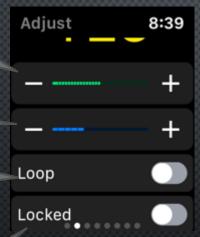

#### ADJUST TIMER AFTERWARDS!

MAIN TIMER SCREEN

Swipe upwards or downwards fast to unlock minute adjustment

Spin fast in one Direction to unlock Minute adjustments

- 1. WHEN YOU HEAR THE SIGNAL/GUN: START A COUNTDOWN
- 2. ADJUST THE COUNTDOWN MINUTES WHEN YOU HAVE TIME

# TIMER ADJUST

Adjust Seconds After Countdown Has Begun

ADJUST MINUTES

LOOP COUNTDOWN (CAN BE ENABLED AFTER START)

Lock and prevent Changes TIMER ADJUST SCREEN

FORCE PRESS MENU