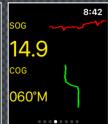

# SPEED & COURSE OVER GROUND (GPS)

MAIN TIMER SCREEN

FORCE PRESS MENU

THE GPS BASED

SPEED OVER GROUND

THE GPS BASED

COURSE OVER GROUND

SELECT THE DURATION
OF THE GRAPHS