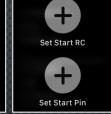

124°M (304°M)

124°M (304°M) Line Perpendicular: 214°M

. . . . . . . . .

FORCE PRESS MENU

Set Start RC

Set Start Pin

SET THE RACE
COMMITTE
LINE END AT
CURRENT
LOCATION

SET THE PIN LINE END AT CURRENT LOCATION