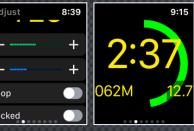

# TIMER ADJUST

Adjust Seconds After Countdown Has Begun

ADJUST MINUTES

LOOP COUNTDOWN (CAN BE ENABLED AFTER START)

Lock and prevent Changes TIMER ADJUST SCREEN

FORCE PRESS MENU

# WATCH MAIN TIMER SCREEN

MAIN TIMER SCREEN

9:15 2:37 062M 12.7

PAGE INDICATOR

Course Over

GROUND

SPEED OVER GROUND

.......