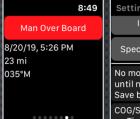

#### MAN OVER BOARD

Tapping "Man Over Board" will try to set a MOB Mark based on current GPS location if available.

MOB SCREEN

8:49 Man Over Board 8/20/19, 5:26 PM 23 mi 035°M

NOTE: THE MAN OVER BOARD FEATURE IS NOT INTENDED OR DESIGNED AS A LIFE SAVING MECHANISM BUT AS AN ADDITIONAL/SECONDARY HELP FUNCTION WITH POTENTIAL TO AID IN RECOVERY OF A MAN OVER BOARD