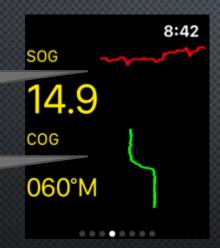

# SPEED & COURSE OVER GROUND (GPS)

MAIN TIMER SCREEN

FORCE PRESS MENU

THE GPS BASED

SPEED OVER GROUND

THE GPS BASED

COURSE OVER GROUND

SELECT THE DURATION
OF THE GRAPHS