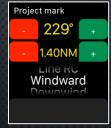

VELOCITY MADE GOOD (VMG)

INSTANT VMG

Bearing and

DISTANCE TO MARK

SET ACTIVE
MARK HERE

Dampened (Slow) VMG TIP: SET A "MAKE BELIEVE" MARK 10NM IN DIRECTION OF WIND

-11.6(8.3) 035°M 21.04NM MOB Project

Project mark 229 1.40NN Line RC Windward Downwind Project a REMOTE MARK

USE THE VMG PAGE AFTER YOU HAVE SET A MARK

SETTING DISTANCE TO 0 IS POSSIBLE (DROP MARK)